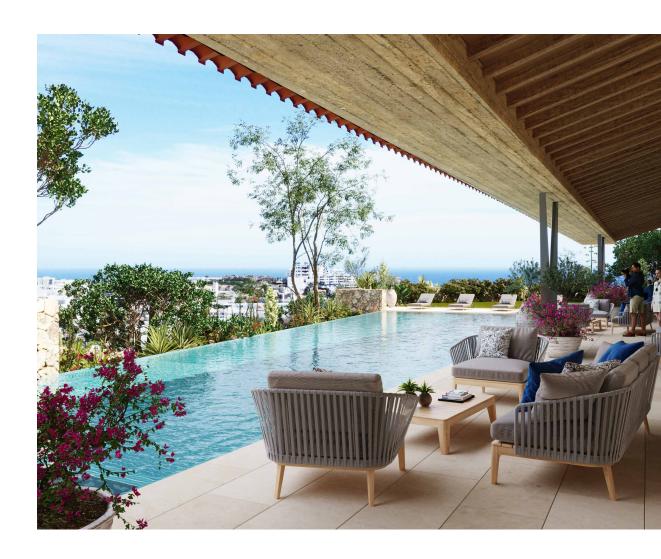

## Costarena PH C-302

**NEW DEVELOPMENT** 

CLUB CAMPESTRE - SAN JOSE DEL CABO

This spectacular three-bedroom penthouse offers over 3,060 square feet of effortless luxury.

Arrive to unobstructed ocean views overlooking the exclusive 18-hole Nicklaus-designed golf course and Palmilla Point. Beautifully appointed with floor-to-ceiling windows, custom white oak carpentry, and Italian porcelain floors. Entertain from the expansive open-concept living and dining areas that flow seamlessly onto a large terrace or from the 702.8 square-foot private rooftop terrace. A fully equipped Italian kitchen is complete with luxury appliances and a built-in breakfast bar. The flexible studio can be adapted to a privileged home office, media room, or service room. The spacious primary bedroom features a beautifully designed walk-in closet, an ensuite bathroom with dual vanities, and direct access to the terrace. The additional ensuite bedroom offers privacy at the back of the residence in front of the flexible studio room. Two parking spaces are included in the purchase, with ample room for a golf cart or storage and conveniently accessed by elevator.