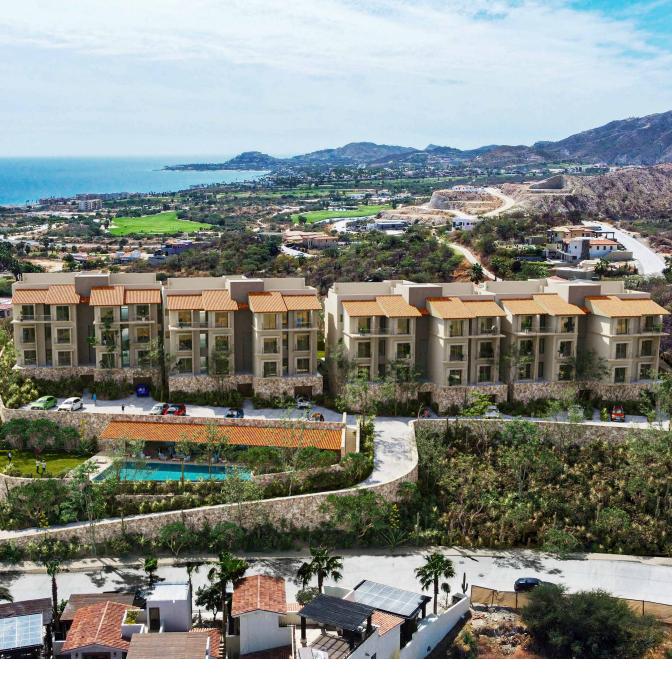

## Costarena PH C-302

**NEW DEVELOPMENT** 

CLUB CAMPESTRE - SAN JOSE DEL CABO

This spectacular three-bedroom penthouse offers over 3,060 square feet of effortless luxury.

Arrive to unobstructed ocean views overlooking the exclusive 18-hole Nicklaus-designed golf course and Palmilla Point. Beautifully appointed with floor-to-ceiling windows, custom white oak carpentry, and Italian porcelain floors. Entertain from the expansive open-concept living and dining areas that flow seamlessly onto a large terrace or from the 702.8 square-foot private rooftop terrace. A fully equipped Italian kitchen is complete with luxury appliances and a built-in breakfast bar. The flexible studio can be adapted to a privileged home office, media room, or service room. The spacious primary bedroom features a beautifully designed walk-in closet, an ensuite bathroom with dual vanities, and direct access to the terrace. The additional ensuite bedroom offers privacy at the back of the residence in front of the flexible studio room. Two parking spaces are included in the purchase, with ample room for a golf cart or storage and conveniently accessed by elevator.