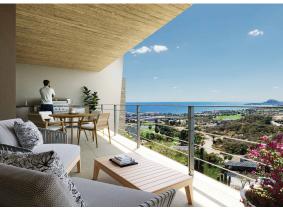

## Costarena PH C-302

**NEW DEVELOPMENT** 

CLUB CAMPESTRE - SAN JOSE DEL CABO

This spectacular three-bedroom penthouse offers over 3,060 square feet of effortless luxury.

Arrive to unobstructed ocean views overlooking the exclusive 18-hole Nicklaus-designed golf course and Palmilla Point. Beautifully appointed with floor-to-ceiling windows, custom white oak carpentry, and Italian porcelain floors. Entertain from the expansive open-concept living and dining areas that flow seamlessly onto a large terrace or from the 702.8 square-foot private rooftop terrace. A fully equipped Italian kitchen is complete with luxury appliances and a built-in breakfast bar. The flexible studio can be adapted to a privileged home office, media room, or service room. The spacious primary bedroom features a beautifully designed walk-in closet, an ensuite bathroom with dual vanities, and direct access to the terrace. The additional ensuite bedroom offers privacy at the back of the residence in front of the flexible studio room. Two parking spaces are included in the purchase, with ample room for a golf cart or storage and conveniently accessed by elevator.