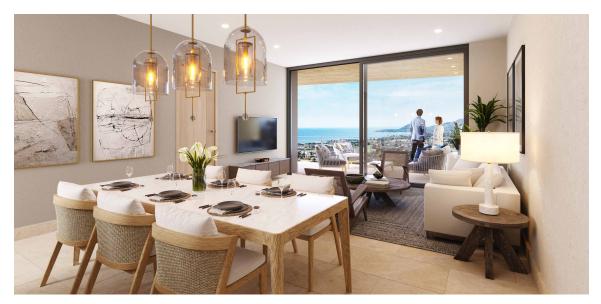

## Costarena PH C-302

**NEW DEVELOPMENT** 

CLUB CAMPESTRE - SAN JOSE DEL CABO

This spectacular three-bedroom penthouse offers over 3,060 square feet of effortless luxury.

Arrive to unobstructed ocean views overlooking the exclusive 18-hole Nicklaus-designed golf course and Palmilla Point. Beautifully appointed with floor-to-ceiling windows, custom white oak carpentry, and Italian porcelain floors. Entertain from the expansive open-concept living and dining areas that flow seamlessly onto a large terrace or from the 702.8 square-foot private rooftop terrace. A fully equipped Italian kitchen is complete with luxury appliances and a built-in breakfast bar. The flexible studio can be adapted to a privileged home office, media room, or service room. The spacious primary bedroom features a beautifully designed walk-in closet, an ensuite bathroom with dual vanities, and direct access to the terrace. The additional ensuite bedroom offers privacy at the back of the residence in front of the flexible studio room. Two parking spaces are included in the purchase, with ample room for a golf cart or storage and conveniently accessed by elevator.