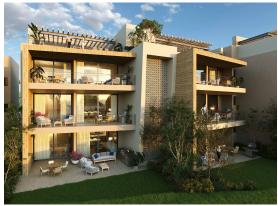

## Costarena PH E-302

**NEW DEVELOPMENT** 

CLUB CAMPESTRE - SAN JOSE DEL CABO

This spectacular two-bedroom penthouse makes Baja indoor-outdoor living easy.

Overlooking the mountains and Punta Gorda, 1,445.28 square feet of luxury living spaces are beautifully appointed with custom white oak carpentry, Italian porcelain floors and double-glazed floor-to-ceiling windows. Entertain from the expansive open-concept living and dining areas that flow seamlessly onto a large terrace or from the 510 square-foot private rooftop terrace. A fully equipped Italian kitchen is complete with luxury appliances and a built-in breakfast bar. The spacious primary bedroom features a beautifully designed walk-in closet, an ensuite bathroom with dual vanities, and direct access to the terrace. The additional ensuite bedroom offers privacy at the back of the residence. Two parking spaces are included in the purchase, with ample room for a golf cart or storage and conveniently accessed by elevator.