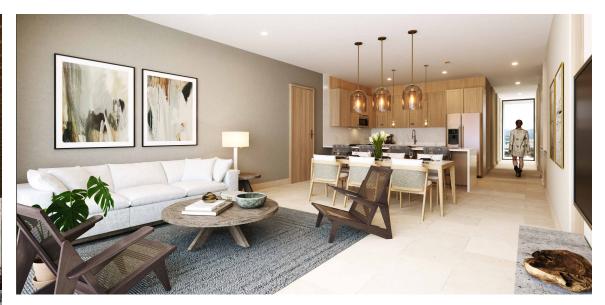

## Costarena PH E-302

**NEW DEVELOPMENT** 

CLUB CAMPESTRE - SAN JOSE DEL CABO

This spectacular two-bedroom penthouse makes Baja indoor-outdoor living easy.

Overlooking the mountains and Punta Gorda, 1,445.28 square feet of luxury living spaces are beautifully appointed with custom white oak carpentry, Italian porcelain floors and double-glazed floor-to-ceiling windows. Entertain from the expansive open-concept living and dining areas that flow seamlessly onto a large terrace or from the 510 square-foot private rooftop terrace. A fully equipped Italian kitchen is complete with luxury appliances and a built-in breakfast bar. The spacious primary bedroom features a beautifully designed walk-in closet, an ensuite bathroom with dual vanities, and direct access to the terrace. The additional ensuite bedroom offers privacy at the back of the residence. Two parking spaces are included in the purchase, with ample room for a golf cart or storage and conveniently accessed by elevator.