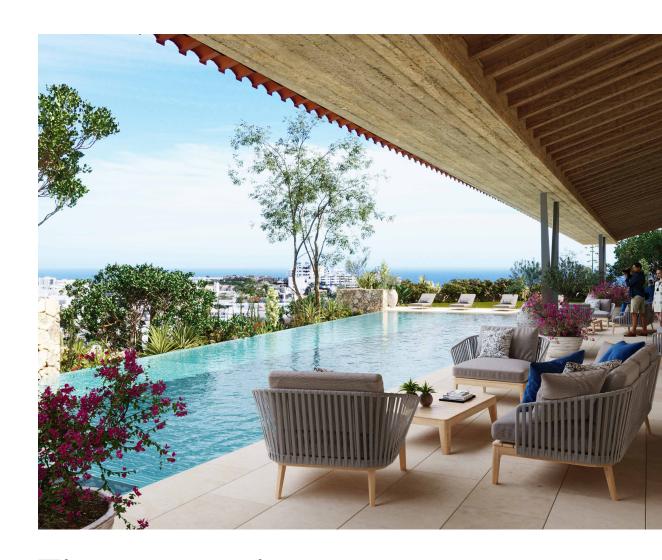

## Costarena PH E-302

**NEW DEVELOPMENT** 

CLUB CAMPESTRE - SAN JOSE DEL CABO

This spectacular two-bedroom penthouse makes Baja indoor-outdoor living easy.

Overlooking the mountains and Punta Gorda, 1,445.28 square feet of luxury living spaces are beautifully appointed with custom white oak carpentry, Italian porcelain floors and double-glazed floor-to-ceiling windows. Entertain from the expansive open-concept living and dining areas that flow seamlessly onto a large terrace or from the 510 square-foot private rooftop terrace. A fully equipped Italian kitchen is complete with luxury appliances and a built-in breakfast bar. The spacious primary bedroom features a beautifully designed walk-in closet, an ensuite bathroom with dual vanities, and direct access to the terrace. The additional ensuite bedroom offers privacy at the back of the residence. Two parking spaces are included in the purchase, with ample room for a golf cart or storage and conveniently accessed by elevator.