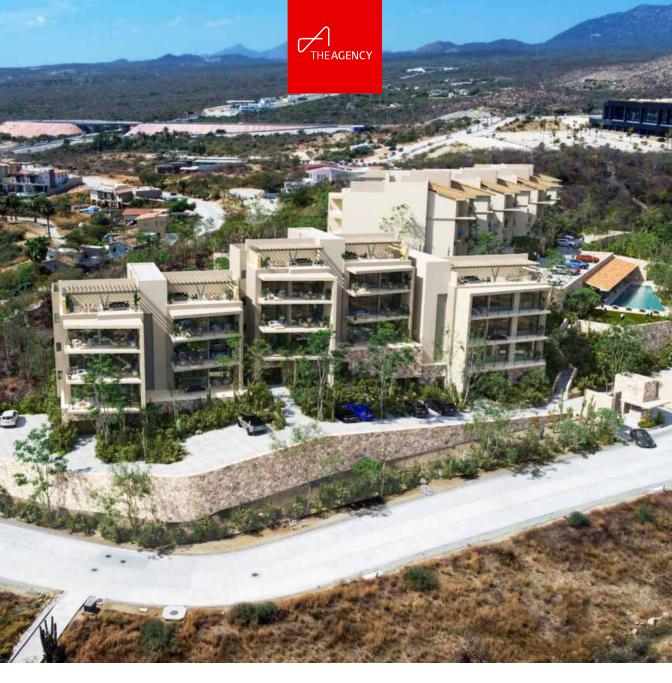

## Costarena PH E-302

**NEW DEVELOPMENT** 

CLUB CAMPESTRE - SAN JOSE DEL CABO

This spectacular two-bedroom penthouse makes Baja indoor-outdoor living easy.

Overlooking the mountains and Punta Gorda, 1,445.28 square feet of luxury living spaces are beautifully appointed with custom white oak carpentry, Italian porcelain floors and double-glazed floor-to-ceiling windows. Entertain from the expansive open-concept living and dining areas that flow seamlessly onto a large terrace or from the 510 square-foot private rooftop terrace. A fully equipped Italian kitchen is complete with luxury appliances and a built-in breakfast bar. The spacious primary bedroom features a beautifully designed walk-in closet, an ensuite bathroom with dual vanities, and direct access to the terrace. The additional ensuite bedroom offers privacy at the back of the residence. Two parking spaces are included in the purchase, with ample room for a golf cart or storage and conveniently accessed by elevator.