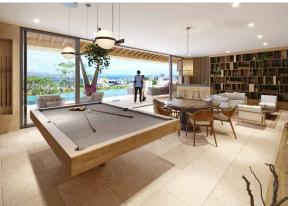

## Costarena PH E-302

**NEW DEVELOPMENT** 

CLUB CAMPESTRE - SAN JOSE DEL CABO

This spectacular two-bedroom penthouse makes Baja indoor-outdoor living easy.

Overlooking the mountains and Punta Gorda, 1,445.28 square feet of luxury living spaces are beautifully appointed with custom white oak carpentry, Italian porcelain floors and double-glazed floor-to-ceiling windows. Entertain from the expansive open-concept living and dining areas that flow seamlessly onto a large terrace or from the 510 square-foot private rooftop terrace. A fully equipped Italian kitchen is complete with luxury appliances and a built-in breakfast bar. The spacious primary bedroom features a beautifully designed walk-in closet, an ensuite bathroom with dual vanities, and direct access to the terrace. The additional ensuite bedroom offers privacy at the back of the residence. Two parking spaces are included in the purchase, with ample room for a golf cart or storage and conveniently accessed by elevator.