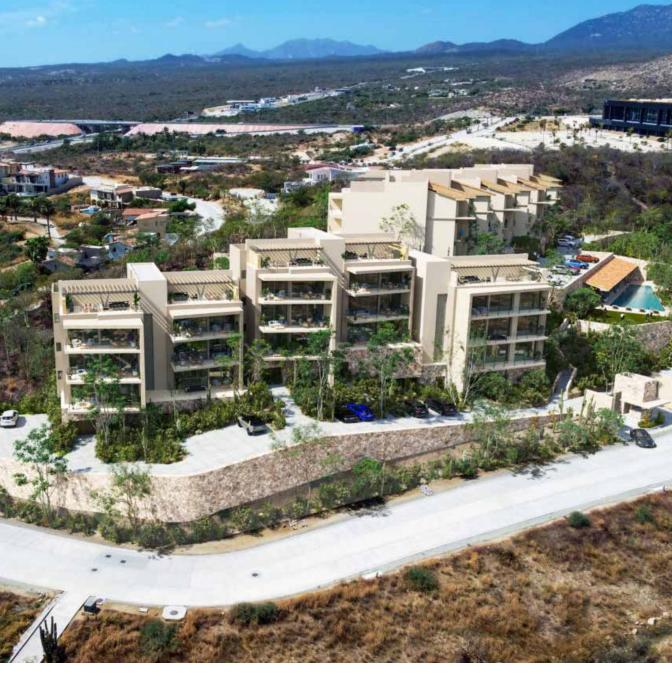

## Costarena PH E-302

**NEW DEVELOPMENT** 

CLUB CAMPESTRE - SAN JOSE DEL CABO

This spectacular two-bedroom penthouse makes Baja indoor-outdoor living easy.

Overlooking the mountains and Punta Gorda, 1,445.28 square feet of luxury living spaces are beautifully appointed with custom white oak carpentry, Italian porcelain floors and double-glazed floor-to-ceiling windows. Entertain from the expansive open-concept living and dining areas that flow seamlessly onto a large terrace or from the 510 square-foot private rooftop terrace. A fully equipped Italian kitchen is complete with luxury appliances and a built-in breakfast bar. The spacious primary bedroom features a beautifully designed walk-in closet, an ensuite bathroom with dual vanities, and direct access to the terrace. The additional ensuite bedroom offers privacy at the back of the residence. Two parking spaces are included in the purchase, with ample room for a golf cart or storage and conveniently accessed by elevator.