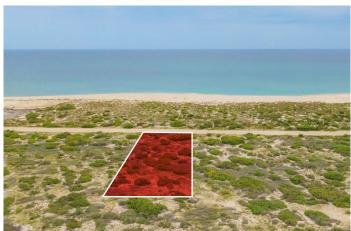

## Listing Overview

Second-row lot within the Light House Point Estates neighborhood in La Ribera, East Cape. This homesite is located at the end of the development, closer to the Lighthouse (representative of the area).

Lighthouse Point Estate C-70 residential lot offers 20,427 square feet of space on a flat surface allowing ocean views from the second floor and rooftop; nearby utilities such as water, electricity, and internet across the street make it a ready-to-build homesite.

Savor two miles of one of the secluded swimmable white sand beach and crystal clear waters. The location of this gated oceanfront community is privileged, only 15 minutes to Cabo Pulmo, 15 minutes to La Ribera Four Seasons Costa Palmas, and 1 hour to San Jose Del Cabo International Airport.