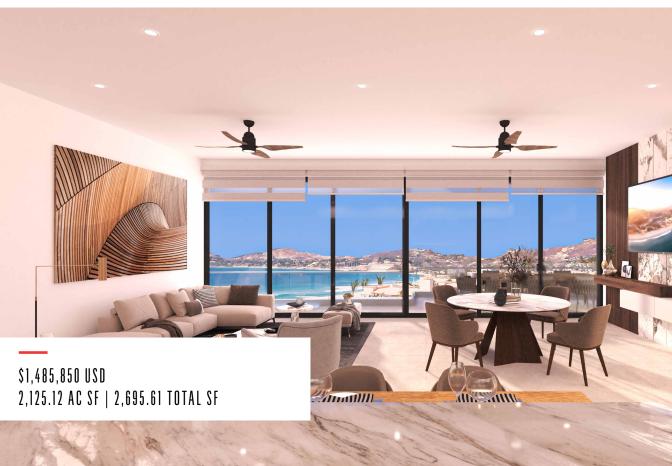

## BAHÍA LAS PALMAS Albaluz 502

This Albaluz three-bedroom lock-off residence boasts amazing ocean & beachfront views of the San Jose bay area. Unique layout, which incorporates flexibility, spaciousness, and expansive views.

## 3 BEDS | 3 BATHS | MLS: 22-3850

The fully equipped kitchen welcomes you with high-end appliances and quartz countertops to seat the entire family. It opens into a gorgeous light-filled living room that connects to the main covered terrace. Off-the-kitchen there's an integrated laundry room with extra storage. More delight abounds with the terraced primary bedroom, luxurious ensuite bath, private WC, and rainfall shower with soaking tub.