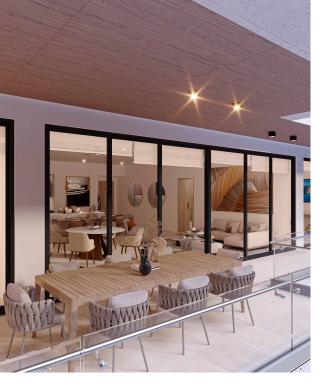

## 3 BEDS | 3 BATHS | MLS: 22-3850

The fully equipped kitchen welcomes you with high-end appliances and quartz countertops to seat the entire family. It opens into a gorgeous light-filled living room that connects to the main covered terrace. Off-the-kitchen there's an integrated laundry room with extra storage. More delight abounds with the terraced primary bedroom, luxurious ensuite bath, private WC, and rainfall shower with soaking tub.

The second bedroom suite also opens to the terrace, off the main living room. The third bedroom is a hotel suite configuration that opens to the terrace, has an ensuite bath with a soaking tub, and can be locked off from the first and second bedrooms & living area to create privacy for guests or flexibility for the rental program.