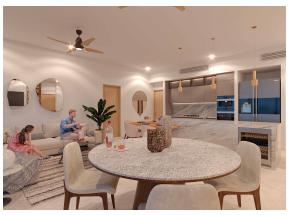

## 3 BEDS | 3 BATHS | MLS: 22-3850

The fully equipped kitchen welcomes you with high-end appliances and quartz countertops to seat the entire family. It opens into a gorgeous light-filled living room that connects to the main covered terrace. Off-the-kitchen there's an integrated laundry room with extra storage. More delight abounds with the terraced primary bedroom, luxurious ensuite bath, private WC, and rainfall shower with soaking tub.