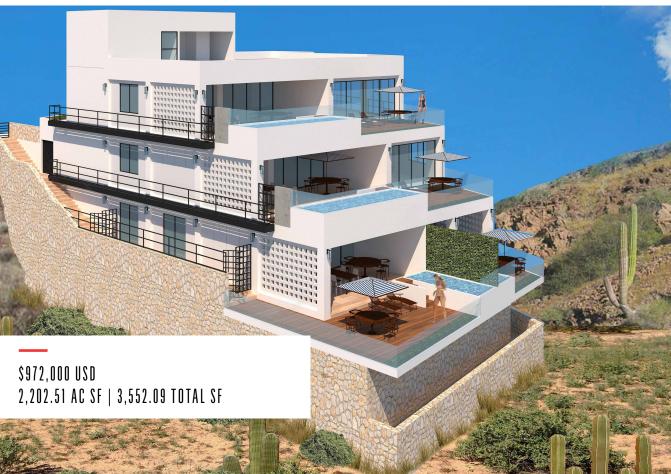

## TERRAZAS DE COSTA AZUL Playa Blanca Four

Playa Blanca luxury residences is an exciting new condominium offering in San Jose del Cabo. Each of only four apartments offer views of Costa Azul white sand beaches and surf, and the many moods of the Sea of Cortez, only 15 minutes from San Jose International Airport.

## 3 BEDS | 3 BATHS | MLS: 22-4151

Being built with luxury in mind, these residences offer spacious interiors with exterior patios for entertaining, lounging, and taking in the panoramic views. Playa Blanca is centrally located on approximately a quarter acre (841 square meters) site on the hillside in Terrazas de Costa Azul.

The complex is distributed in four levels, offering one three bedroom 2,292 square feet (213 square meters) and a two bedroom 2,098 square feet (195 square meters) on the first level; one three bedroom 3,616 square feet (336 square meters) on the second level; and a three bedroom penthouse with 3,552 square feet (330 square meters).