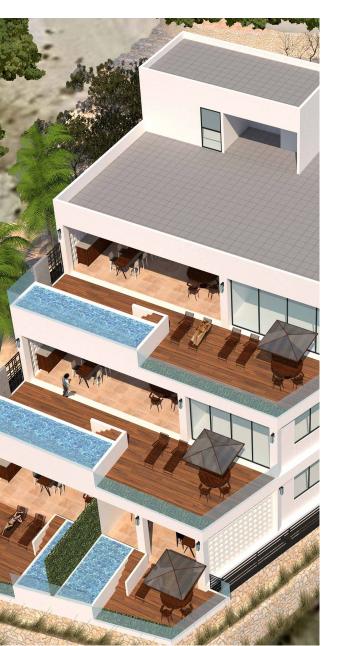

The complex is distributed in four levels, offering one three bedroom 2,292 square feet (213 square meters) and a two bedroom 2,098 square feet (195 square meters) on the first level; one three bedroom 3,616 square feet (336 square meters) on the second level; and a three bedroom penthouse with 3,552 square feet (330 square meters).