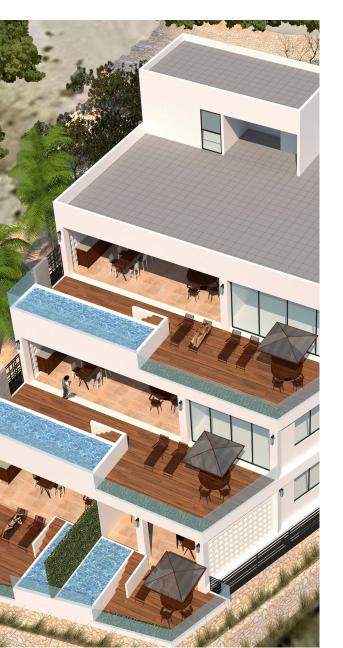

## 3 BEDS | 3 BATHS | MLS: 22-4150

Being built with luxury in mind, these residences offer spacious interiors with exterior patios for entertaining, lounging, and taking in the panoramic views. Playa Blanca is centrally located on approximately a quarter acre (841 square meters) site on the hillside in Terrazas de Costa Azul.

The complex is distributed in four levels, offering one three bedroom 2,292 square feet (213 square meters) and a two bedroom 2,098 square feet (195 square meters) on the first level; one three bedroom 3,616 square feet (336 square meters) on the second level; and a three bedroom penthouse with 3,552 square feet (330 square meters).