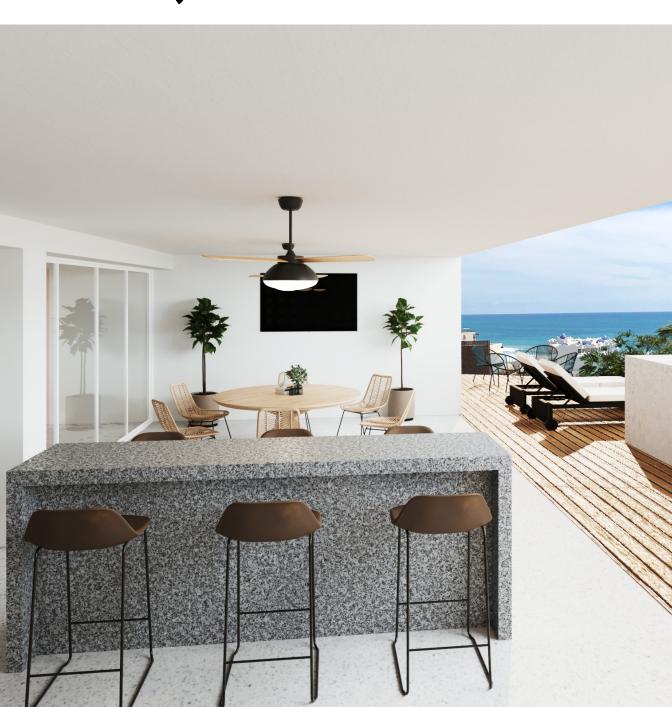

## 3 BEDS | 3 BATHS | MLS: 22-4150

Being built with luxury in mind, these residences offer spacious interiors with exterior patios for entertaining, lounging, and taking in the panoramic views. Playa Blanca is centrally located on approximately a quarter acre (841 square meters) site on the hillside in Terrazas de Costa Azul.

The complex is distributed in four levels, offering one three bedroom 2,292 square feet (213 square meters) and a two bedroom 2,098 square feet (195 square meters) on the first level; one three bedroom 3,616 square feet (336 square meters) on the second level; and a three bedroom penthouse with 3,552 square feet (330 square meters).