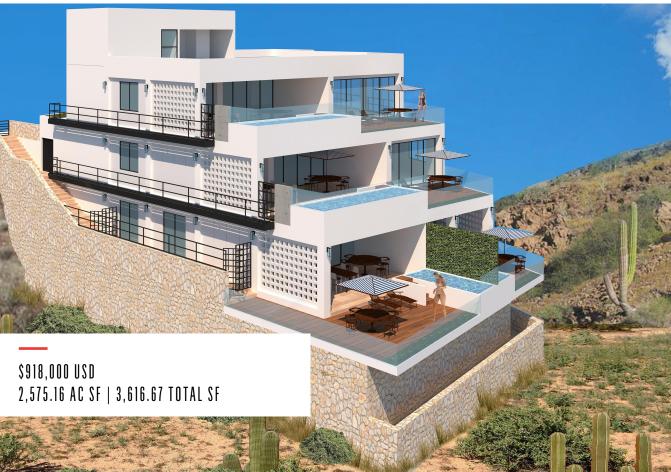

## TERRAZAS DE COSTA AZUL Playa Blanca Three

Playa Blanca luxury residences is an exciting new condominium offering in San Jose del Cabo. Each of only four apartments offer views of Costa Azul white sand beaches and surf, and the many moods of the Sea of Cortez, only 15 minutes from San Jose International Airport.

## 3 BEDS | 3 BATHS | MLS: 22-4150

Being built with luxury in mind, these residences offer spacious interiors with exterior patios for entertaining, lounging, and taking in the panoramic views. Playa Blanca is centrally located on approximately a quarter acre (841 square meters) site on the hillside in Terrazas de Costa Azul.

The complex is distributed in four levels, offering one three bedroom 2,292 square feet (213 square meters) and a two bedroom 2,098 square feet (195 square meters) on the first level; one three bedroom 3,616 square feet (336 square meters) on the second level; and a three bedroom penthouse with 3,552 square feet (330 square meters).