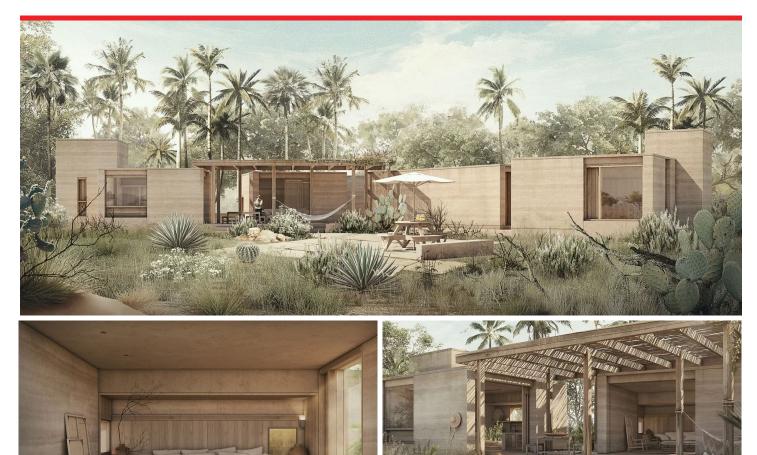

## Listing Overview

Environmentally Conscious Living in the Heart of El Pescadero Farmland

Immersed in the beautiful landscapes of El Pescadero community, ten environmentally conscious residences sit within five acres of lush vegetation, a myriad of fruit trees, and an established palm grove. Architecturally designed and built with natural resources and local materials to integrate seamlessly with nature, the project will utilize domestic water in a 100% self-sufficient manner without using harmful chemicals for treatment. Using local and renewable materials, the project's construction will emit 84% fewer greenhouse gases than conventional construction.

Thermally efficient materials will take advantage of the micro-climate in the area, reducing the need for and use of air conditioning.

## Details

AMENITIES: BBQ Area; Patio; Pergola; Sitting Area; Terrace COMMON AMENITIES: Beach Club; Gated; Pool; Restaurants/Bars APPLIANCES: Clothes Dryer: Gas; Clothes Washer; Oven: Gas; Range: Gas; Refrigerator DEVICES: Ceiling Fans; Air Conditioning: Mini Splits; Water Heater: Gas CONSTRUCTION: Construction Type: Other; Flooring Types: Other TITLE: Escritura WATER: Trucked SEWAGE: Septic ELECTRICITY: CFE WATER: Trucked SEWAGE: Common Well HOW TO SHOW: Agent to acompany