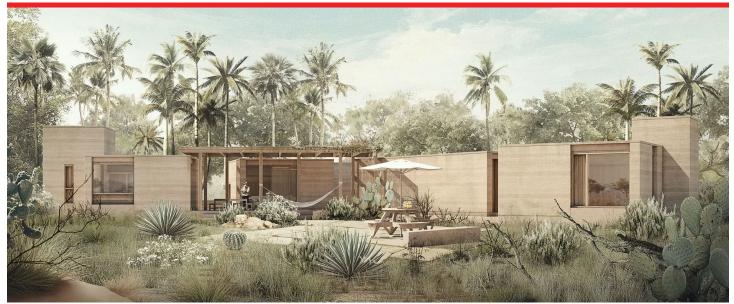

## **SALARA RESIDENCE 10**

EL PESCADERO | MLS: 22-4432 | 3 BEDS | 3.5 BATHS | 2,325 AC SF | 14,520.52 LOT SIZE

## Listing Overview

Immersed in the beautiful landscapes of El Pescadero community, ten environmentally conscious residences sit within five acres of lush vegetation, a myriad of fruit trees, and an established palm grove. Architecturally designed and built with natural resources and local materials to integrate seamlessly with nature, the project will utilize domestic water in a 100% self-sufficient manner without using harmful chemicals for treatment. Using local and renewable materials, the project's construction will emit 84% less greenhouse gases than conventional construction.

Thermally efficient materials will take advantage of the micro-climate in the area, reducing the need for and use of air conditioning.

Spacious homesites range from 1,321 SM to 1,889 SM (14,219 SF - 20,333 SF), giving ample room for the home, covered terraces, and patios, and amenities such as a plunge pool, BBQ area, vegetable gardens, and more.

## **Details**

AMENITIES: BBQ Area; Patio; Pergola; Sitting Area; Terrace COMMON AMENITIES: Beach Club; Gated; Pool; Restaurants/Bars

APPLIANCES: Clothes Dryer: Gas; Clothes Washer; Oven: Gas; Range: Gas; Refrigerator