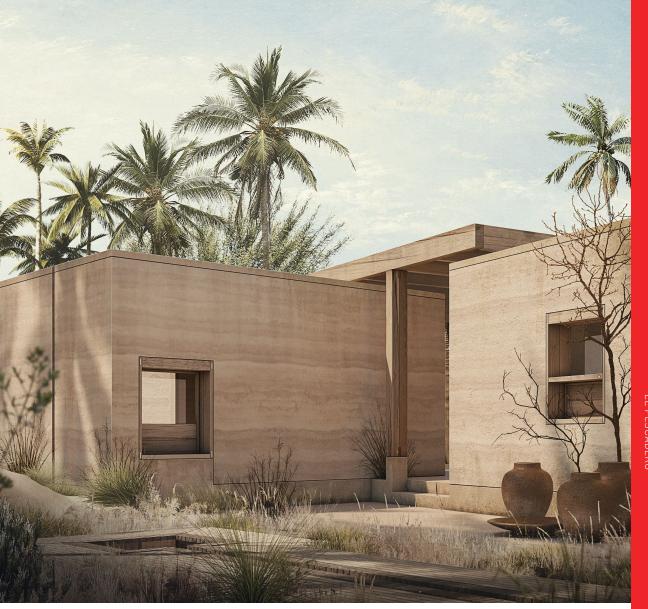

## ABOUTSALARA RESIDENCE 6

Immersed in the beautiful landscapes of the Pescadero community, ten environmentally conscious residences sit within five acres of lush vegetation, a myriad of fruit trees and an established palm grove. Residence 6 features three-bedrooms, three-and-one-half baths on a generous 1435 SM (15,446 SF) homesite. The design and direction by Taller Hector Barroso allow the floorplan to flow seamlessly from detached rammed earth cubicles housing kitchen, living room and bedrooms, integrated by a palo-de-arco wood covered terrace. A deliberate focus on the use of light brings to life the internal gallery spaces and cross-ventilation allows fresh breezes keeping the residence airy and comfortable throughout the seasons.