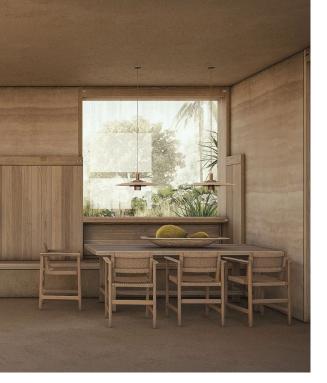

## 3 BEDS | 3.5 BATHS | MLS: 23-665

Residence 6 features three-bedrooms, three-and-one-half baths on a generous 1435 SM (15,446 SF) homesite. The design and direction by Taller Hector Barroso allow the floorplan to flow seamlessly from detached rammed earth cubicles housing kitchen, living room and bedrooms, integrated by a palo-de-arco wood covered terrace. A deliberate focus on the use of light brings to life the internal gallery spaces and cross-ventilation allows fresh breezes keeping the residence airy and comfortable throughout the seasons.