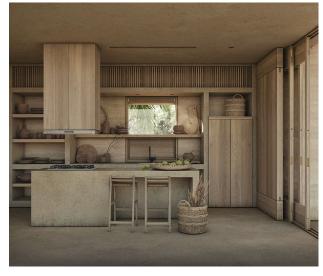

## 3 BEDS | 3.5 BATHS | MLS: 23-665

Residence 6 features three-bedrooms, three-and-one-half baths on a generous 1435 SM (15,446 SF) homesite. The design and direction by Taller Hector Barroso allow the floorplan to flow seamlessly from detached rammed earth cubicles housing kitchen, living room and bedrooms, integrated by a palo-de-arco wood covered terrace. A deliberate focus on the use of light brings to life the internal gallery spaces and cross-ventilation allows fresh breezes keeping the residence airy and comfortable throughout the seasons.