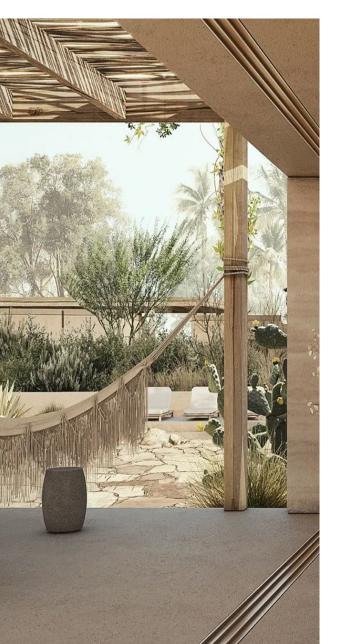

## 3 BEDS | 3.5 BATHS | MLS: 23-665

Residence 6 features three-bedrooms, three-and-one-half baths on a generous 1435 SM (15,446 SF) homesite. The design and direction by Taller Hector Barroso allow the floorplan to flow seamlessly from detached rammed earth cubicles housing kitchen, living room and bedrooms, integrated by a palo-de-arco wood covered terrace. A deliberate focus on the use of light brings to life the internal gallery spaces and cross-ventilation allows fresh breezes keeping the residence airy and comfortable throughout the seasons.