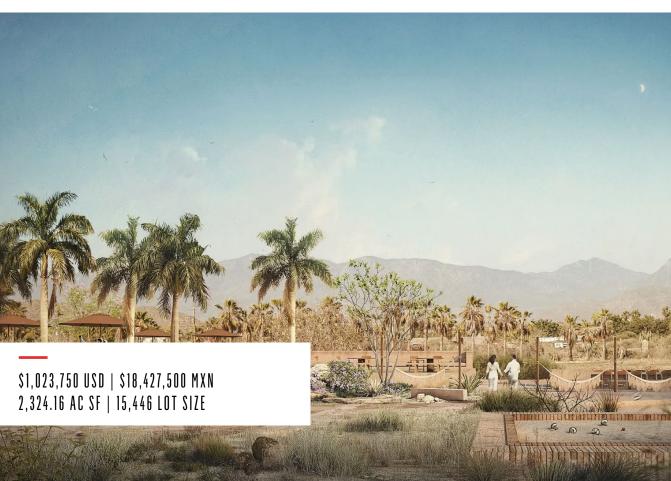

## 3 BEDS | 3.5 BATHS | MLS: 23-665

Residence 6 features three-bedrooms, three-and-one-half baths on a generous 1435 SM (15,446 SF) homesite. The design and direction by Taller Hector Barroso allow the floorplan to flow seamlessly from detached rammed earth cubicles housing kitchen, living room and bedrooms, integrated by a palo-de-arco wood covered terrace. A deliberate focus on the use of light brings to life the internal gallery spaces and cross-ventilation allows fresh breezes keeping the residence airy and comfortable throughout the seasons.

Spacious homesites range in size from 1321 M2 up to 1889 M2 (14,219 SF 20,333 SF) giving ample room for the home, covered terraces and patios and amenities such as a plunge pool, BBQ area, vegetable gardens and more.