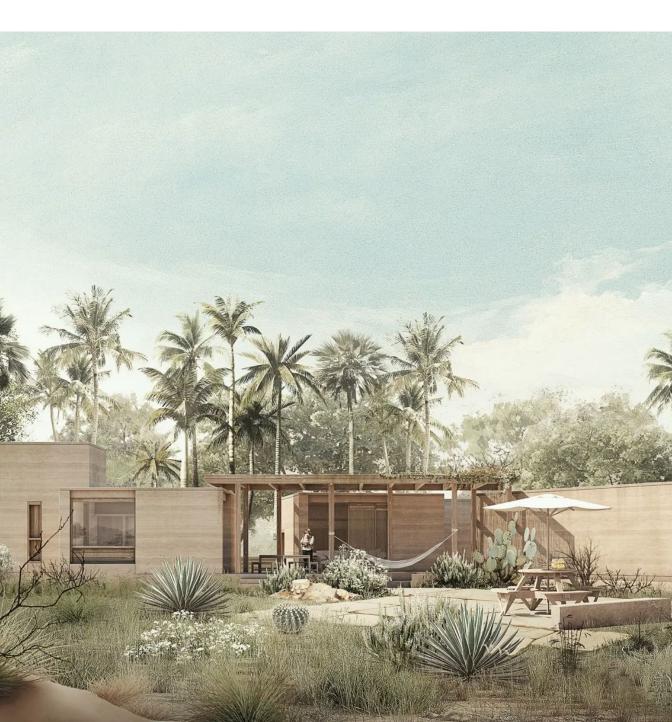

## Salara Residence 6

Immersed in the beautiful landscapes of the Pescadero community, ten environmentally conscious residences sit within five acres of lush vegetation, a myriad of fruit trees and an established palm grove.

## 3 BEDS | 3.5 BATHS | MLS: 23-665

Residence 6 features three-bedrooms, three-and-one-half baths on a generous 1435 SM (15,446 SF) homesite. The design and direction by Taller Hector Barroso allow the floorplan to flow seamlessly from detached rammed earth cubicles housing kitchen, living room and bedrooms, integrated by a palo-de-arco wood covered terrace. A deliberate focus on the use of light brings to life the internal gallery spaces and cross-ventilation allows fresh breezes keeping the residence airy and comfortable throughout the seasons.

Spacious homesites range in size from 1321 M2 up to 1889 M2 (14,219 SF 20,333 SF) giving ample room for the home, covered terraces and patios and amenities such as a plunge pool, BBQ area, vegetable gardens and more.