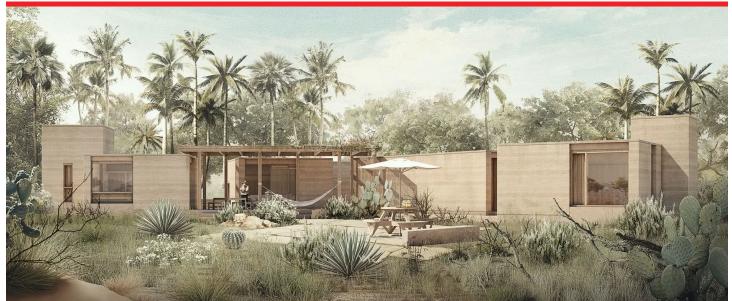

## Listing Overview

Immersed in the beautiful landscapes of the Pescadero community, ten environmentally conscious residences sit within five acres of lush vegetation, a myriad of fruit trees and an established palm grove. Residence  $\delta$  features three-bedrooms, three-and-one-half baths on a generous 1435 SM (15,446 SF) homesite. The design and direction by Taller Hector Barroso allow the floorplan to flow seamlessly from detached rammed earth cubicles housing kitchen, living room and bedrooms, integrated by a palo-de-arco wood covered terrace. A deliberate focus on the use of light brings to life the internal gallery spaces and cross-ventilation allows fresh breezes keeping the residence airy and comfortable throughout the seasons.

Spacious homesites range in size from 1321 M2 up to 1889 M2 (14,219 SF 20,333 SF) giving ample room for the home, covered terraces and patios and amenities such as a plunge pool, BBQ area, vegetable gardens and more.