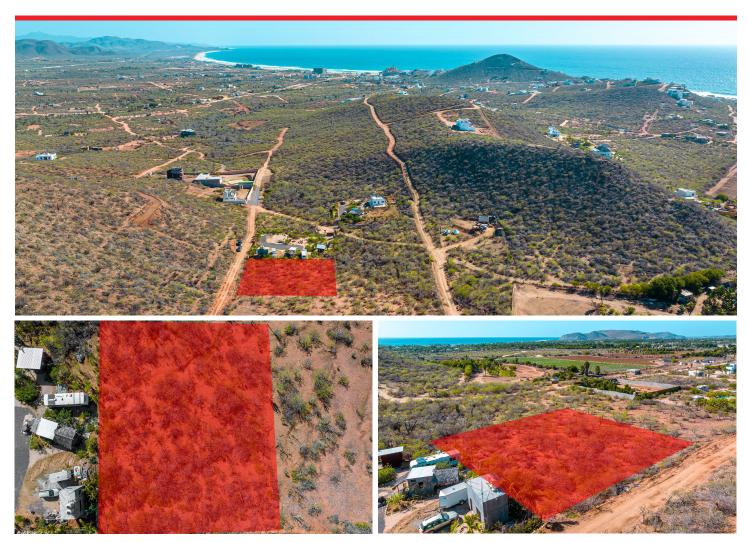

## POTRERO LOT 851

EL PESCADERO | CERRITOS | MLS: 23-3981 | 19,697.96 TOTAL SF | \$195,000 USD | \$3,552,471 MXN

## Listing Overview

Nestled in the emerging Potrero neighborhood of El Pescadero, this property offers breathtaking views of the Pacific Ocean and the surrounding farmland. Located just minutes away from the famous Cerritos beach and only an hour's drive from Los Cabos airport, this area provides a peaceful retreat from the hustle and bustle of the busy Los Cabos region, allowing you to immerse yourself in the natural beauty of Baja California fully. Todos Santos is less than 15 minutes north, offering all the necessary amenities. In this developing area, you'll find numerous new custom homes, ensuring that your investment in this property is part of a promising future. Enjoy the convenience of easy electricity access and Ejido water, just meters away. The slight elevation of the land enhances ground-level views and presents the opportunity for even more stunning vistas should you choose to build a second level.

## Details

ROAD TYPE: Dirt Not Maintained TITLE: Fideicomiso: Banorte ELECTRICITY: Distance to CFE: 200 meters WATER: Dist to Muni Water: 200 meters HOW TO SHOW: Agent To Accompany; By Appointment Only TOPOGRAPHY: Gentle Slope; Varied POTENTIAL USE: Residential Lot