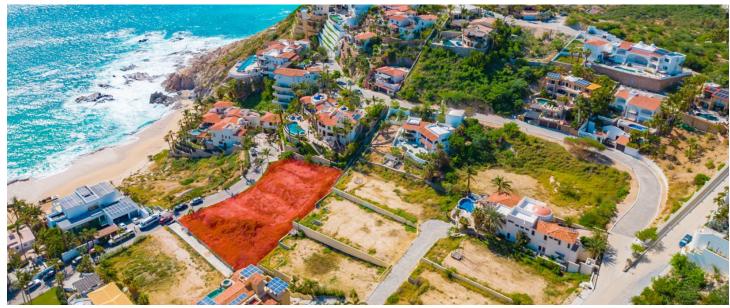

## Listing Overview

Rancho Cerro Colorado, a gated enclave 5 minutes from San José del Cabo, Mexico, offers tranquility near Palmilla and swimmable beaches. Generous lots, manicured lawns, and proximity to amenities define this community. In "Las Brisas," a 20,900 SF parcel with 14,936 SF buildable space awaits. A 2-minute walk to Punta Bella Beach, it's a canvas for a meticulously designed residence with panoramic views and cutting-edge technology, creating an extraordinary home in this privileged location.