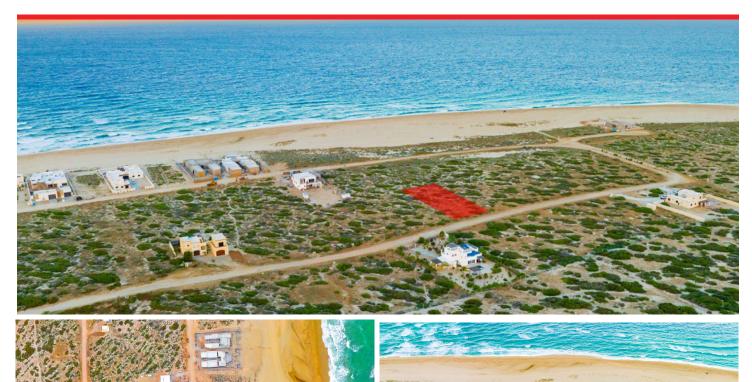

## LIGHTHOUSE POINT ESTATES C-214

LA RIBERA | EAST CAPE | MLS: 23-4529 | 19,254.81 TOTAL SF

Third-row lot within the Lighthouse Point Estates neighborhood in La Ribera, East Cape. This homesite is located at the end of the development, closer to the Lighthouse (representative of the area).

Lighthouse Point Estate C-214 residential lot offers 19,254 square feet of space on a flat surface, allowing ocean views from the second floor and rooftop; nearby utilities such as water, electricity, and internet across the street make it a ready-to-build homesite.

Savor two miles of one of the secluded swimmable white sand beach and crystal clear waters. The location of this gated oceanfront community is privileged: only 15 minutes to Cabo Pulmo, 15 minutes to La Ribera Four Seasons Costa Palmas, and 1 hour to San Jose Del Cabo International Airport.