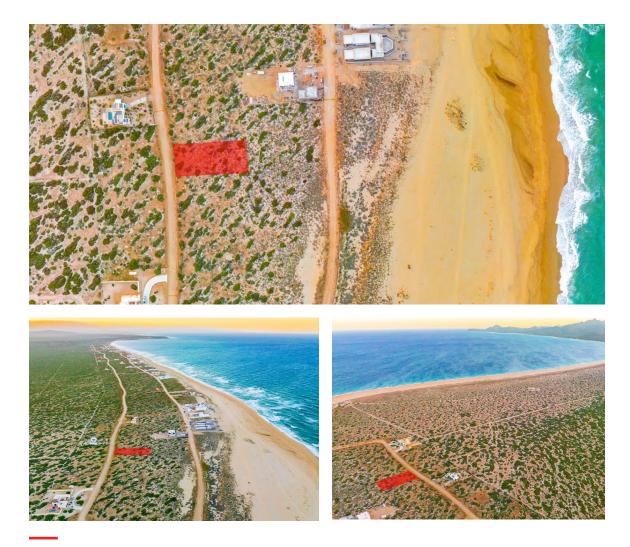

# ABOUT LIGHTHOUSE POINT ESTATES C-214

Third-row lot within the Lighthouse Point Estates neighborhood in La Ribera, East Cape. This homesite is located at the end of the development, closer to the Lighthouse (representative of the area).

Lighthouse Point Estate C-214 residential lot offers 19,254 square feet of space on a flat surface, allowing ocean views from the second floor and rooftop; nearby utilities such as water, electricity, and internet across the street make it a ready-to-build homesite.