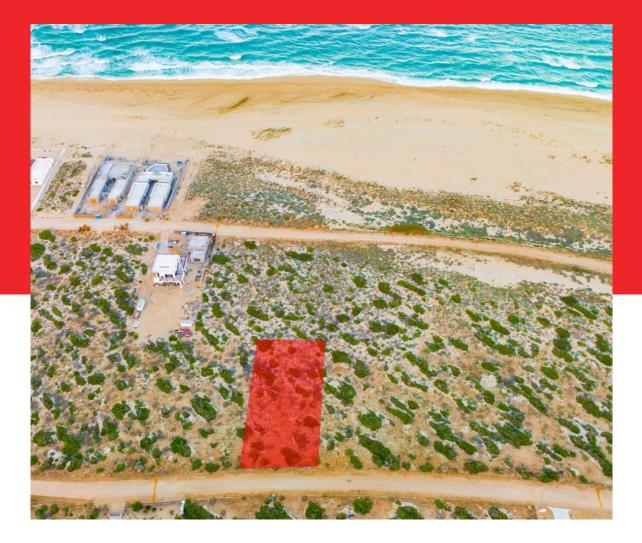

# ABOUT LIGHTHOUSE POINT ESTATES C-214

Third-row lot within the Lighthouse Point Estates neighborhood in La Ribera, East Cape. This homesite is located at the end of the development, closer to the Lighthouse (representative of the area).

Lighthouse Point Estate C-214 residential lot offers 19,254 square feet of space on a flat surface, allowing ocean views from the second floor and rooftop; nearby utilities such as water, electricity, and internet across the street make it a ready-to-build homesite.