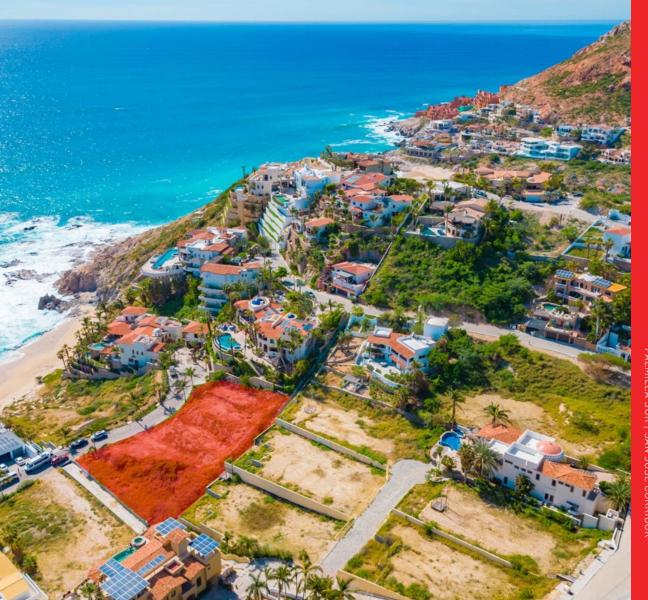

## ABOUT BRISA DEL PACÍFICO

Rancho Cerro Colorado, a gated enclave 5 minutes from San José del Cabo, Mexico, offers tranquility near Palmilla and swimmable beaches. Generous lots, manicured lawns, and proximity to amenities define this community. In "Las Brisas," a 20,900 SF parcel with 14,936 SF buildable space awaits. A 2-minute walk to Punta Bella Beach, it's a canvas for a meticulously designed residence with panoramic views and cutting-edge technology, creating an extraordinary home in this privileged location.