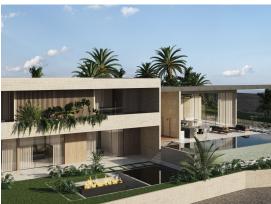

## \$2,950,000 usd | \$50,550,315 mxn

THE RENDERS ARE A CONSTRUCTION PROPOSAL; THIS CONSTRUCTION IS NOT INCLUDED IN THE SALE PRICE

## ABOUT BRISA DEL PACÍFICO

Rancho Cerro Colorado, a gated enclave 5 minutes from San José del Cabo, Mexico, offers tranquility near Palmilla and swimmable beaches. Generous lots, manicured lawns, and proximity to amenities define this community. In "Las Brisas," a 20,900 SF parcel with 14,936 SF buildable space awaits. A 2-minute walk to Punta Bella Beach, it's a canvas for a meticulously designed residence with panoramic views and cutting-edge technology, creating an extraordinary home in this privileged location.