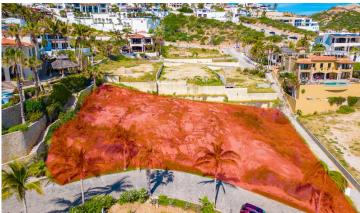

## Listing Overview

Rancho Cerro Colorado, a gated enclave 5 minutes from San José del Cabo, Mexico, offers tranquility near Palmilla and swimmable beaches. Generous lots, manicured lawns, and proximity to amenities define this community. In "Las Brisas," a 20,900 SF parcel with 14,936 SF buildable space awaits. A 2-minute walk to Punta Bella Beach, it's a canvas for a meticulously designed residence with panoramic views and cutting-edge technology, creating an extraordinary home in this privileged location.

## **Details**

TITLE: Escritura
ELECTRICITY: CFE
WATER: Private Well
HOW TO SHOW: Agent To Accompany
TOPOGRAPHY: Flat
POTENTIAL USE: Residential Lot