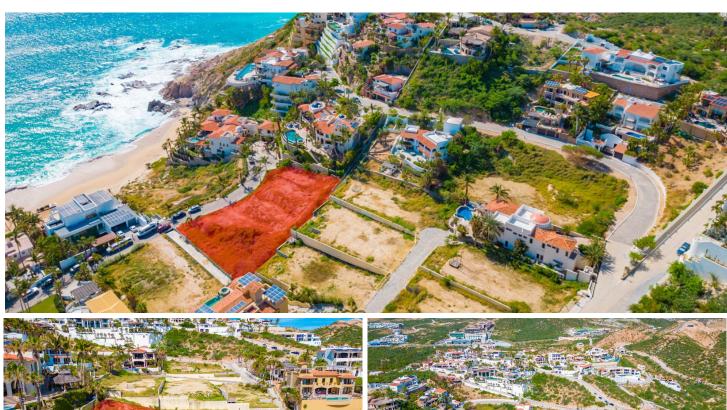

## BRISA DEL PACÍFICO

PALMILLA SUR | SAN JOSÉ CORRIDOR | MLS: 23-4464 | 224,965 TOTAL SF

## Listing Overview

Rancho Cerro Colorado, a gated enclave 5 minutes from San José del Cabo, Mexico, offers tranquility near Palmilla and swimmable beaches. Generous lots, manicured lawns, and proximity to amenities define this community. In "Las Brisas," a 20,900 SF parcel with 14,936 SF buildable space awaits. A 2-minute walk to Punta Bella Beach, it's a canvas for a meticulously designed residence with panoramic views and cutting-edge technology, creating an extraordinary home in this privileged location.