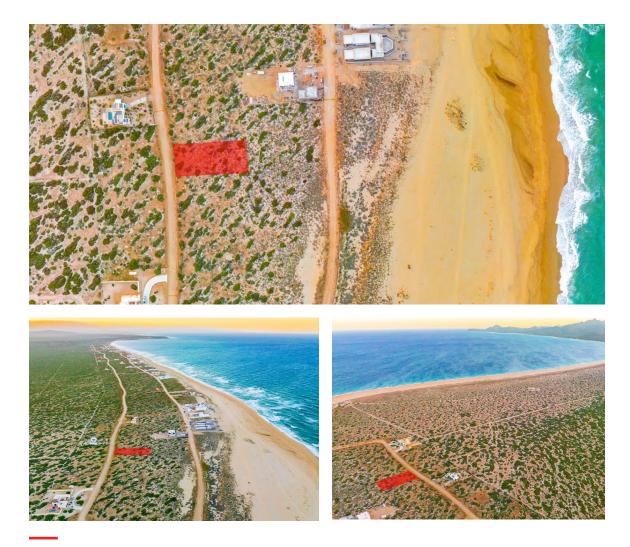

## ABOUT LIGHTHOUSE POINT ESTATES C-214

Third-row lot within the Lighthouse Point Estates neighborhood in La Ribera, East Cape. This homesite is located at the end of the development, closer to the Lighthouse (representative of the area).

Lighthouse Point Estate C-214 residential lot offers 19,254 square feet of space on a flat surface, allowing ocean views from the second floor and rooftop; nearby utilities such as water, electricity, and internet across the street make it a ready-to-build homesite.