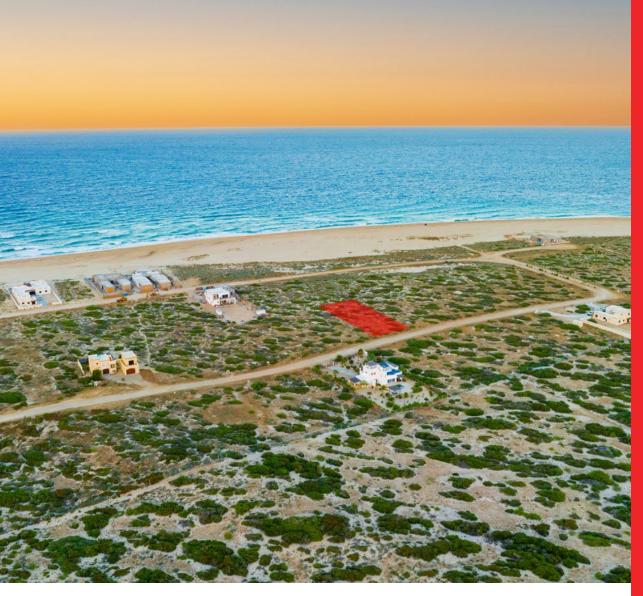

## ABOUT LIGHTHOUSE POINT ESTATES C-214

Third-row lot within the Lighthouse Point Estates neighborhood in La Ribera, East Cape. This homesite is located at the end of the development, closer to the Lighthouse (representative of the area).

Lighthouse Point Estate C-214 residential lot offers 19,254 square feet of space on a flat surface, allowing ocean views from the second floor and rooftop; nearby utilities such as water, electricity, and internet across the street make it a ready-to-build homesite.