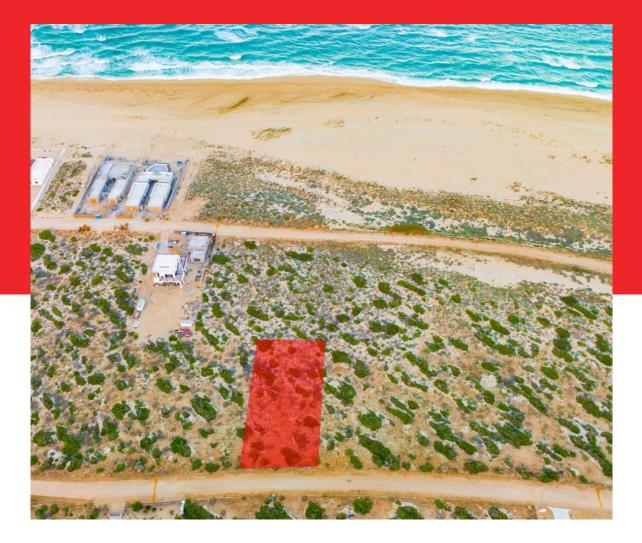

## ABOUT LIGHTHOUSE POINT ESTATES C-214

Third-row lot within the Lighthouse Point Estates neighborhood in La Ribera, East Cape. This homesite is located at the end of the development, closer to the Lighthouse (representative of the area).

Lighthouse Point Estate C-214 residential lot offers 19,254 square feet of space on a flat surface, allowing ocean views from the second floor and rooftop; nearby utilities such as water, electricity, and internet across the street make it a ready-to-build homesite.