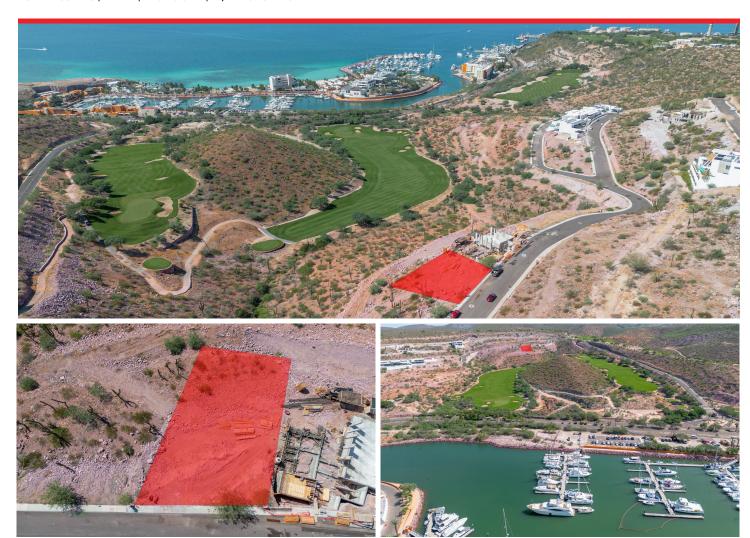

## LOTE 70 LOMAS DE PUERTA CORTES

PUERTA CORTES | LA PAZ | MLS: 23-3971 | 10,092.03 TOTAL SF

## Listing Overview

Lot 70, opportunity in the exclusive "Puerta Cortés" residential subdivision in La Paz City,  ${\tt RCS}$ 

This Residential lot within the exclusive "Lomas de Puerta Cortés residential development offers a unique lifestyle within the City of La Paz.

It is surrounded by the outstanding Golf course "El Cortés," designed by Gary Player, with extraordinary and unblockable views of the Sea, Golf Course, and Marina, double access control, with TAG, and 24-hour surveillance.

This property borders directly with non-constructible areas and a golf course; its unique size, location, and slightly sloped topography grant the site ocean views from almost every standpoint.