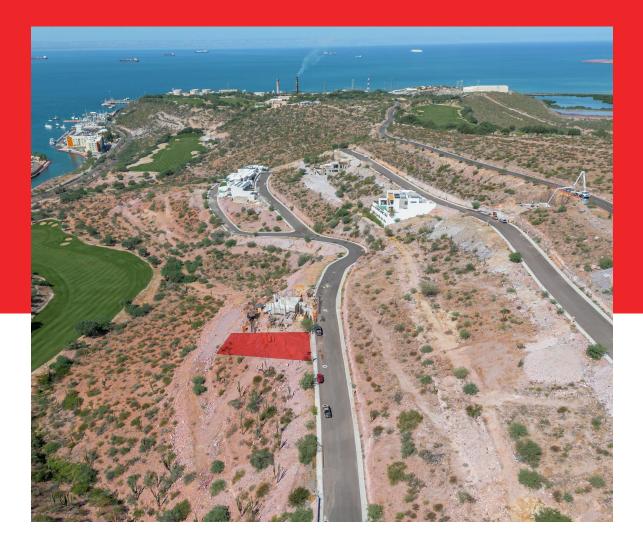

## Welcome to LOTE 70 LOMAS DE PUERTA CORTES

## ABOUT LOTE 70 LOMAS DE PUERTA CORTES

Lot 70, opportunity in the exclusive "Puerta Cortés" residential subdivision in La Paz City, BCS. This Residential lot within the exclusive "Lomas de Puerta Cortés residential development offers a unique lifestyle within the City of La Paz.

This property borders directly with non-constructible areas and a golf course; its unique size, location, and slightly sloped topography grant the site ocean views from almost every standpoint.