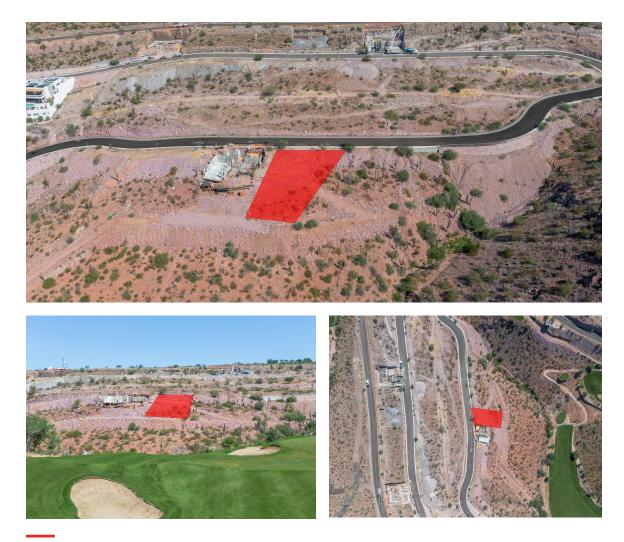

## Welcome to LOTE 70 LOMAS DE PUERTA CORTES

## ABOUT LOTE 70 LOMAS DE PUERTA CORTES

Lot 70, opportunity in the exclusive "Puerta Cortés" residential subdivision in La Paz City, BCS. This Residential lot within the exclusive "Lomas de Puerta Cortés residential development offers a unique lifestyle within the City of La Paz.

This property borders directly with non-constructible areas and a golf course; its unique size, location, and slightly sloped topography grant the site ocean views from almost every standpoint.