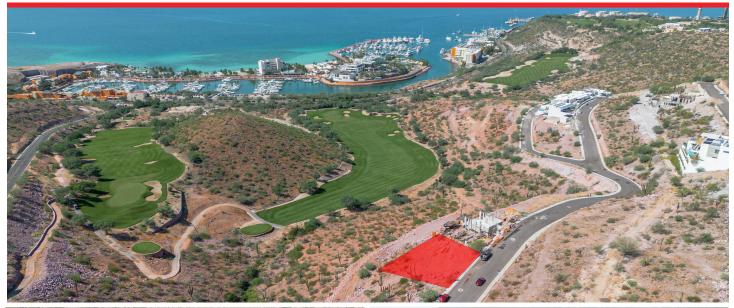

## LOTE 70 LOMAS DE PUERTA CORTES

PUERTA CORTES | LA PAZ | MLS: 23-3971 | 10,092.03 TOTAL SF

It is surrounded by the outstanding Golf course "El Cortés," designed by Gary Player, with extraordinary and unblockable views of the Sea, Golf Course, and Marina, double access control, with TAG, and 24-hour surveillance.

This property borders directly with non-constructible areas and a golf course; its unique size, location, and slightly sloped topography grant the site ocean views from almost every standpoint.