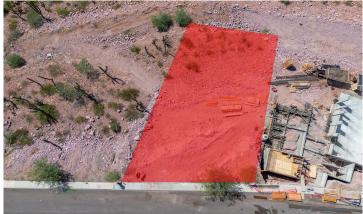

## LOTE 70 LOMAS DE PUERTA CORTES

PUERTA CORTES | LA PAZ | MLS: 23-3971 | 10,092.03 TOTAL SF

This property borders directly with non-constructible areas and a golf course; its unique size, location, and slightly sloped topography grant the site ocean views from almost every standpoint.