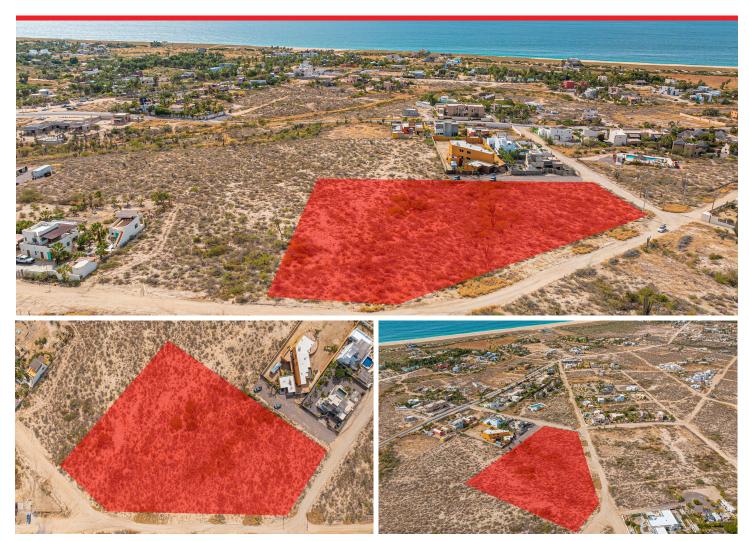

## TODAS LAS VISTAS

EL POSITO | TODOS SANTOS | MLS: 24-244 | 107,639 SF LOT SIZE | 10,000 M2 LOT SIZE

## Listing Overview

There are very few parcels of land this size in the Otro Lado area of Todos Santos, particularly those with magnificent ocean and mountain vistas from ground level. The land is gently sloped and ready to build upon. Two main arteries and an access road feed this lot, allowing an accessible subdivision into five half-acre luxury homesites, each with stunning views from all three levels. Municipal electricity and water on the adjacent main streets. Proximity to nearby shops and restaurants, and Centro Todos Santos is just minutes away.

## Details

ROAD TYPE: Dirt Not Maintained TITLE: Escritura ELECTRICITY: Distance to CFE: on street WATER: Dist to Muni Water: on street; Muni SEWAGE: Septic TOPOGRAPHY: Gentle Slope POTENTIAL USE: Development Parcel; Residential Lot