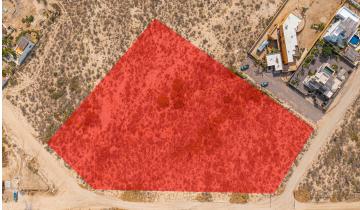

## TODAS LAS VISTAS

EL POSITO | TODOS SANTOS | MLS: 24-244 | 107,639 SF LOT SIZE | 10,000 M2 LOT SIZE

## Listing Overview

There are very few parcels of land this size in the Otro Lado area of Todos Santos, particularly those with magnificent ocean and mountain vistas from ground level. The land is gently sloped and ready to build upon. Two main arteries and an access road feed this lot, allowing an accessible subdivision into five half-acre luxury homesites, each with stunning views from all three levels. Municipal electricity and water on the adjacent main streets. Proximity to nearby shops and restaurants, and Centro Todos Santos is just minutes away.