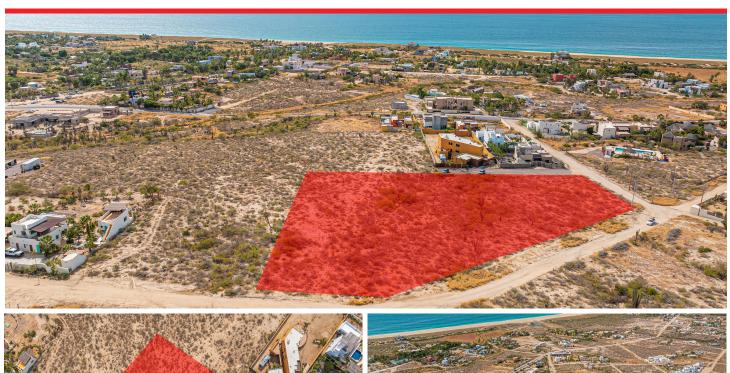

## TODAS LAS VISTAS

EL POSITO | TODOS SANTOS | MLS: 24-244 | 107,639 SF LOT SIZE | 10,000 M2 LOT SIZE

## Listing Overview

There are very few parcels of land this size in the Otro Lado area of Todos Santos, particularly those with magnificent ocean and mountain vistas from ground level. The land is gently sloped and ready to build upon. Two main arteries and an access road feed this lot, allowing an accessible subdivision into five half-acre luxury homesites, each with stunning views from all three levels. Municipal electricity and water on the adjacent main streets. Proximity to nearby shops and restaurants, and Centro Todos Santos is just minutes away.