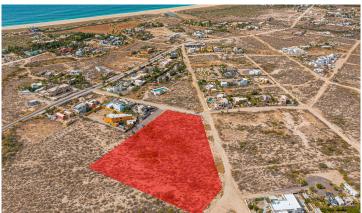

## TODAS LAS VISTAS

EL POSITO | TODOS SANTOS | MLS: 24-244 | 107,639 SF LOT SIZE | 10,000 M2 LOT SIZE

## Listing Overview

There are very few parcels of land this size in the Otro Lado area of Todos Santos, particularly those with magnificent ocean and mountain vistas from ground level. The land is gently sloped and ready to build upon. Two main arteries and an access road feed this lot, allowing an accessible subdivision into five half-acre luxury homesites, each with stunning views from all three levels. Municipal electricity and water on the adjacent main streets. Proximity to nearby shops and restaurants, and Centro Todos Santos is just minutes away.