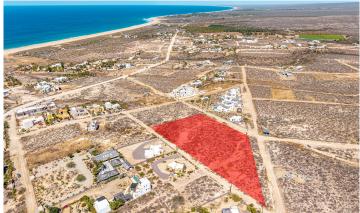

## **BOCANA RIDGE A**

TODOS SANTOS | MLS: 24-1360 | 90,767 SF LOT SIZE

## Listing Overview

Custom design your Todos Santos land investment parcel with a trifecta of options. Bocana Ridge A boasts a generous 8432 m2 bordered on three sides with municipal access. Subdivided into two parcels, Bocana Ridge B offers 4432 m2, and Bocana Ridge C features 4000 m2.

All three properties have lovely ocean views from the road level and panoramic "forever views" are delivered from both the second and third levels. The Sierra de la Laguna mountains to the east provide a natural backdrop to spectacular sunsets to the west. The lots of Bocana Ridge are flanked by luxury homes, bringing added value to these spacious homesites.