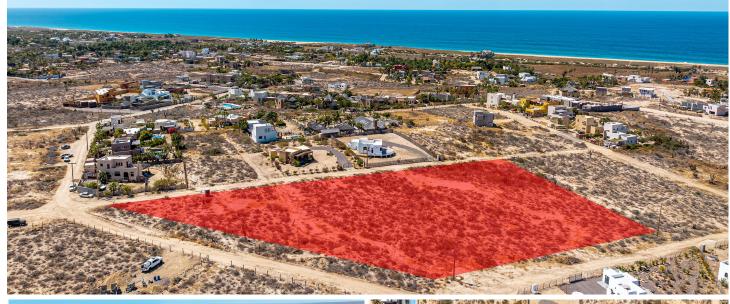

## **BOCANA RIDGE A**

TODOS SANTOS | MLS: 24-1360 | 90,767 SF LOT SIZE

## Listing Overview

Custom design your Todos Santos land investment parcel with a trifecta of options. Bocana Ridge A boasts a generous 8432 m2 bordered on three sides with municipal access. Subdivided into two parcels, Bocana Ridge B offers 4432 m2, and Bocana Ridge C features 4000 m2.

All three properties have lovely ocean views from the road level and panoramic "forever views" are delivered from both the second and third levels. The Sierra de la Laguna mountains to the east provide a natural backdrop to spectacular sunsets to the west. The lots of Bocana Ridge are flanked by luxury homes, bringing added value to these spacious homesites.