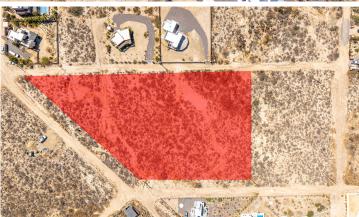

## **BOCANA RIDGE A**

TODOS SANTOS | MLS: 24-1360 | 90,767 SF LOT SIZE

## Listing Overview

Custom design your Todos Santos land investment parcel with a trifecta of options. Bocana Ridge A boasts a generous 8432 m2 bordered on three sides with municipal access. Subdivided into two parcels, Bocana Ridge B offers 4432 m2, and Bocana Ridge C features 4000 m2.

All three properties have lovely ocean views from the road level and panoramic "forever views" are delivered from both the second and third levels. The Sierra de la Laguna mountains to the east provide a natural backdrop to spectacular sunsets to the west. The lots of Bocana Ridge are flanked by luxury homes, bringing added value to these spacious homesites.