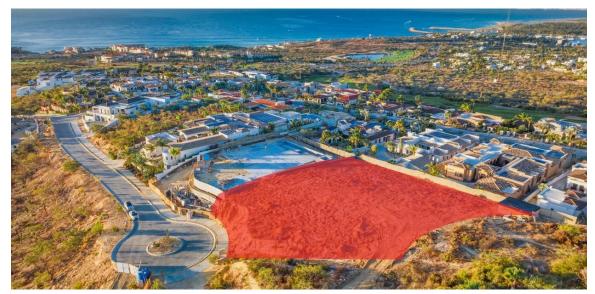

## ABOUT EL ALTILLO 1

El Altillo Homesite 1 is on a quiet cul-de-sac in Puerto Los Cabos. This elevated 2,855 square meter (30,730 SF) homesite is one of the largest lots in EL Altillo. It offers majestic views to the east with the blue waters of the Sea of Cortez and overlooks one of the Nicklaus golf course lakes and fairways – perfect for sun and moon rises. Watch the sun go down and the fireworks in San Jose del Cabo from views captured to the west. This three-quarters-of-an-acre home site is ripe for a custom home build. The property offers a perfect setting for a one-level living home with a subterranean Casita or media room. There is a 1,843 square meters buildable area (19,837 SF).