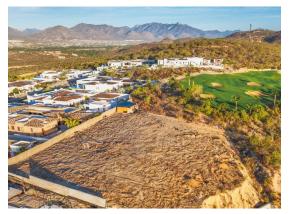

## Welcome to EL ALTILLO 1

## MLS: 24-1068 2,855 SQUARE METER | 30,730 SQUARE FEET LOT SIZE

## ABOUT EL ALTILLO 1

El Altillo Homesite 1 is on a quiet cul-de-sac in Puerto Los Cabos. This elevated 2,855 square meter (30,730 SF) homesite is one of the largest lots in EL Altillo. It offers majestic views to the east with the blue waters of the Sea of Cortez and overlooks one of the Nicklaus golf course lakes and fairways – perfect for sun and moon rises. Watch the sun go down and the fireworks in San Jose del Cabo from views captured to the west. This three-quarters-of-an-acre home site is ripe for a custom home build. The property offers a perfect setting for a one-level living home with a subterranean Casita or media room. There is a 1,843 square meters buildable area (19,837 SF).