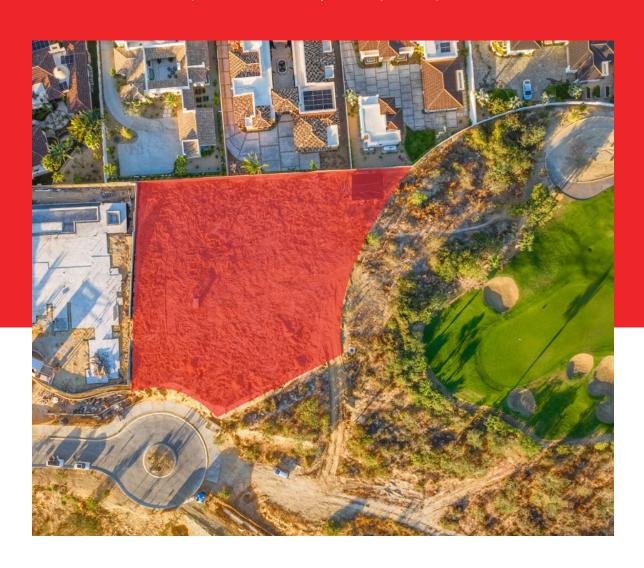

## ABOUT EL ALTILLO 1

El Altillo Homesite 1 is on a quiet cul-de-sac in Puerto Los Cabos. This elevated 2,855 square meter (30,730 SF) homesite is one of the largest lots in EL Altillo. It offers majestic views to the east with the blue waters of the Sea of Cortez and overlooks one of the Nicklaus golf course lakes and fairways – perfect for sun and moon rises. Watch the sun go down and the fireworks in San Jose del Cabo from views captured to the west. This three-quarters-of-an-acre home site is ripe for a custom home build. The property offers a perfect setting for a one-level living home with a subterranean Casita or media room. There is a 1,843 square meters buildable area (19,837 SF).