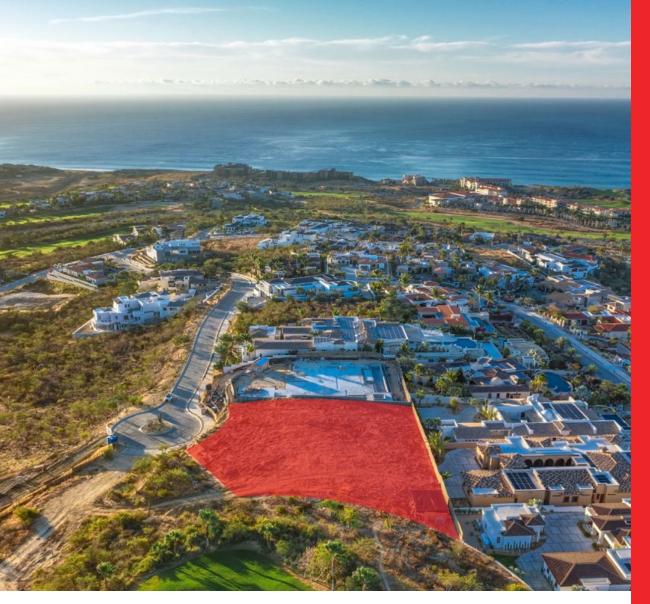

## ABOUT EL ALTILLO 1

El Altillo Homesite 1 is on a quiet cul-de-sac in Puerto Los Cabos. This elevated 2,855 square meter (30,730 SF) homesite is one of the largest lots in EL Altillo. It offers majestic views to the east with the blue waters of the Sea of Cortez and overlooks one of the Nicklaus golf course lakes and fairways – perfect for sun and moon rises. Watch the sun go down and the fireworks in San Jose del Cabo from views captured to the west. This three-quarters-of-an-acre home site is ripe for a custom home build. The property offers a perfect setting for a one-level living home with a subterranean Casita or media room. There is a 1,843 square meters buildable area (19,837 SF).