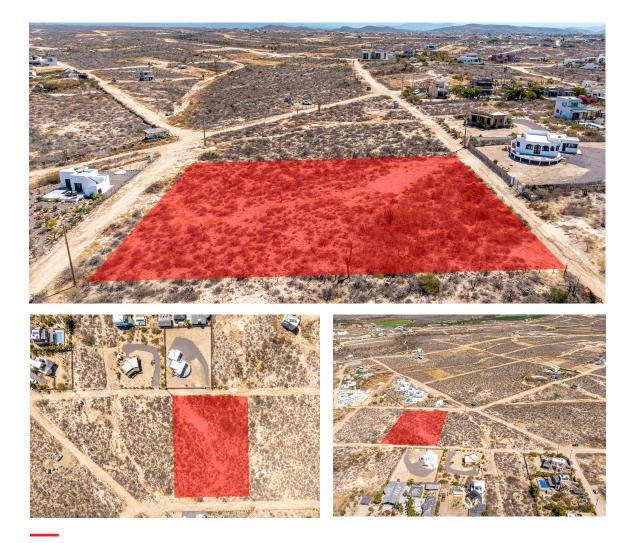

## Welcome to BOCANA RIDGE C

## MLS: 24-1362 43,055 SF LOT SIZE

## \$440,000 usd | \$7,339,860 mxn

## ABOUT BOCANA RIDGE C

Custom design your Todos Santos land investment parcel with several options. They are bordered on three sides with municipal access. Bocana Ridge C offers 4000 m2 of buildable land. The property has lovely ocean views from the road level, delivering panoramic "forever views" from both the second and third levels. The Sierra de la Laguna mountains to the east provide a natural backdrop to spectacular sunsets to the west. The lots of Bocana Ridge are flanked by luxury homes, which bring added value to these spacious homesites.