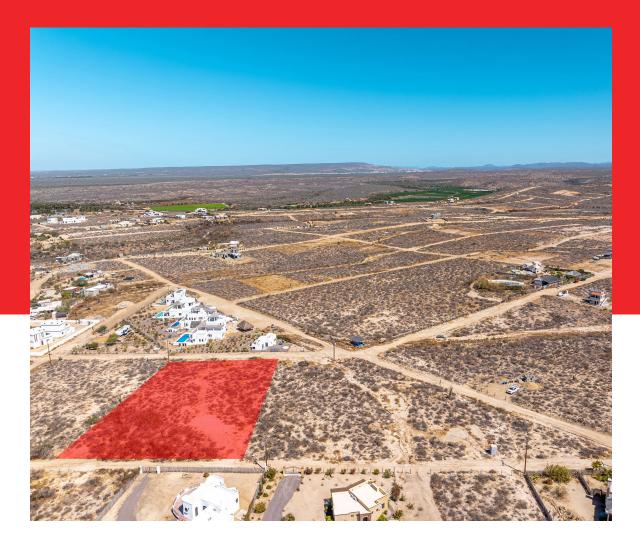

## Welcome to BOCANA RIDGE C

## MLS: 24-1362 43,055 SF LOT SIZE

## \$440,000 usd | \$7,339,860 mxn

## ABOUT BOCANA RIDGE C

Custom design your Todos Santos land investment parcel with several options. They are bordered on three sides with municipal access. Bocana Ridge C offers 4000 m2 of buildable land. The property has lovely ocean views from the road level, delivering panoramic "forever views" from both the second and third levels. The Sierra de la Laguna mountains to the east provide a natural backdrop to spectacular sunsets to the west. The lots of Bocana Ridge are flanked by luxury homes, which bring added value to these spacious homesites.