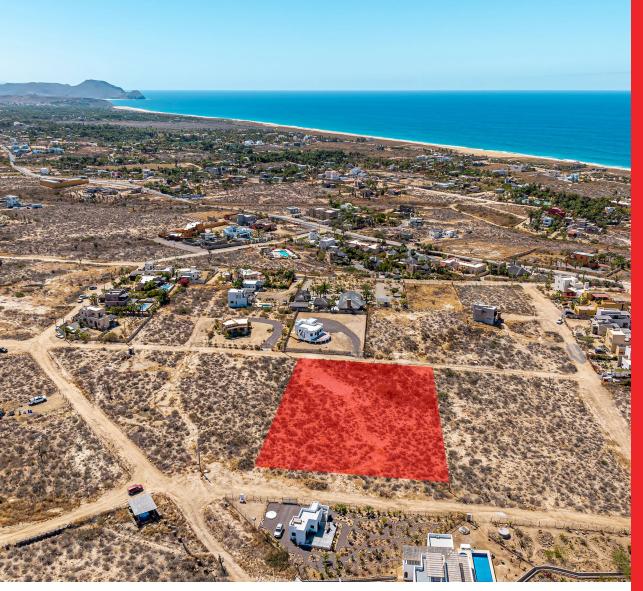

## Welcome to BOCANA RIDGE C

## MLS: 24-1362 43,055 SF LOT SIZE

## \$440,000 usd | \$7,339,860 mxn

## ABOUT BOCANA RIDGE C

Custom design your Todos Santos land investment parcel with several options. They are bordered on three sides with municipal access. Bocana Ridge C offers 4000 m2 of buildable land. The property has lovely ocean views from the road level, delivering panoramic "forever views" from both the second and third levels. The Sierra de la Laguna mountains to the east provide a natural backdrop to spectacular sunsets to the west. The lots of Bocana Ridge are flanked by luxury homes, which bring added value to these spacious homesites.