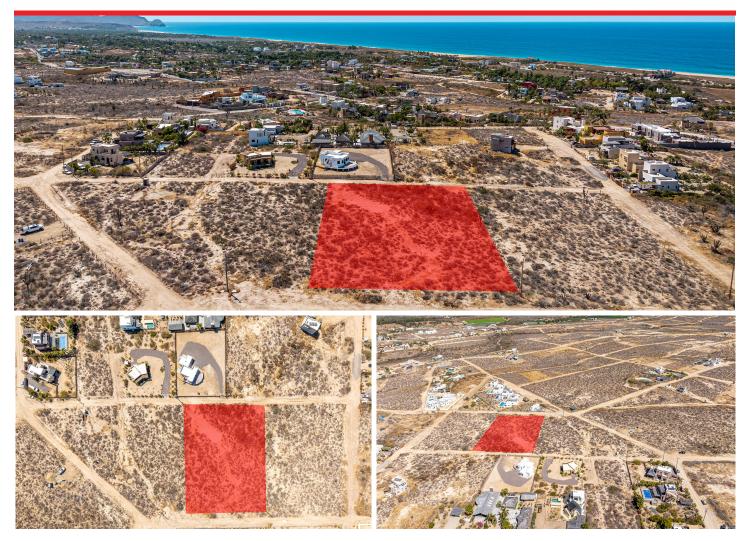

## BOCANA RIDGE C

TODOS SANTOS | MLS: 24-1362 | 43,055 SF LOT SIZE

## Listing Overview

Custom design your Todos Santos land investment parcel with several options. They are bordered on three sides with municipal access. Bocana Ridge C offers 4000 m2 of buildable land. The property has lovely ocean views from the road level, delivering panoramic "forever views" from both the second and third levels. The Sierra de la Laguna mountains to the east provide a natural backdrop to spectacular sunsets to the west. The lots of Bocana Ridge are flanked by luxury homes, which bring added value to these spacious homesites.

Located in the up-and-coming Las Tunas East neighborhood, enjoy the neighborhood organic veggie markets, chic cafes, and restaurants offering live music and great food a stone's throw away. Flat, cleared, and ready to build. Electricity and municipal water on the street.