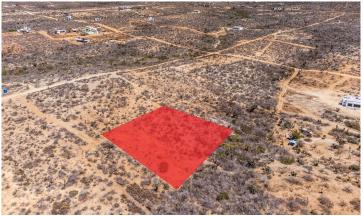

## PICACHO LOT 1956

PESCADERO | MLS: 24-1732 | 21,527 SF LOT SIZE

The area is experiencing a rapid growth of residential communities, with numerous beautiful homes being built. Consequently, the infrastructure is quickly developing, including the provision of electricity. It is worth noting that the last electric pole that connects to the power source is located less than half a kilometer away from this lot, which ensures convenient access to electricity with a small investment.