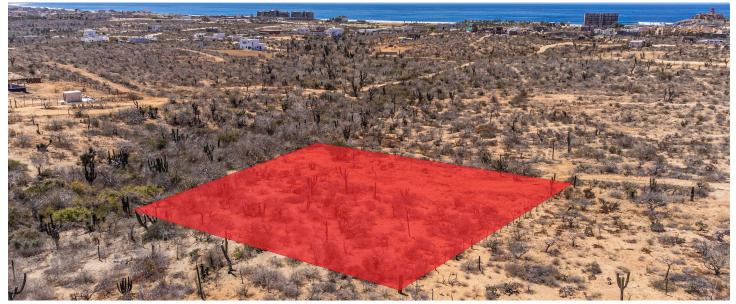

## PICACHO LOT 1956

PESCADERO | MLS: 24-1732 | 21,527 SF LOT SIZE

## Listing Overview

This plot has a notable advantage of being close to the Pacific Ocean. It is just a short distance from the soothing sound of the waves and the refreshing ocean breeze, creating a peaceful and serene environment. With its breathtaking ocean views, particularly from the second level of a house, residents will have the chance to witness stunning sunsets and enjoy the ever-changing colors of the sea.

The area is experiencing a rapid growth of residential communities, with numerous beautiful homes being built. Consequently, the infrastructure is quickly developing, including the provision of electricity. It is worth noting that the last electric pole that connects to the power source is located less than half a kilometer away from this lot, which ensures convenient access to electricity with a small investment.