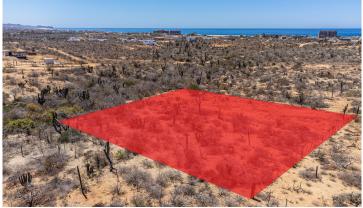

## PICACHO LOT 1956

PESCADERO | MLS: 24-1732 | 21,527 SF LOT SIZE

## Listing Overview

This plot has a notable advantage of being close to the Pacific Ocean. It is just a short distance from the soothing sound of the waves and the refreshing ocean breeze, creating a peaceful and serene environment. With its breathtaking ocean views, particularly from the second level of a house, residents will have the chance to witness stunning sunsets and enjoy the ever-changing colors of the sea.