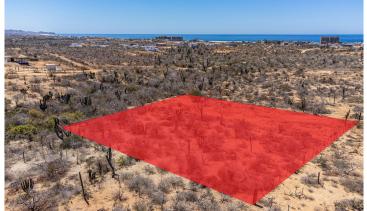

## PICACHO LOT 1956

PESCADERO | MLS: 24-1732 | 21,527 SF LOT SIZE

## Listing Overview

This plot has a notable advantage of being close to the Pacific Ocean. It is just a short distance from the soothing sound of the waves and the refreshing ocean breeze, creating a peaceful and serene environment. With its breathtaking ocean views, particularly from the second level of a house, residents will have the chance to witness stunning sunsets and enjoy the ever-changing colors of the sea.

The area is experiencing a rapid growth of residential communities, with numerous beautiful homes being built. Consequently, the infrastructure is quickly developing, including the provision of electricity. It is worth noting that the last electric pole that connects to the power source is located less than half a kilometer away from this lot, which ensures convenient access to electricity with a small investment.