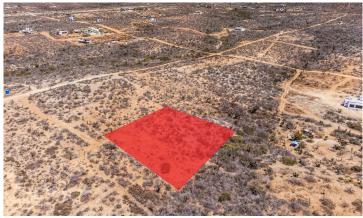

## PICACHO LOT 1956

PESCADERO | MLS: 24-1732 | 21,527 SF LOT SIZE

## Listing Overview

This plot has a notable advantage of being close to the Pacific Ocean. It is just a short distance from the soothing sound of the waves and the refreshing ocean breeze, creating a peaceful and serene environment. With its breathtaking ocean views, particularly from the second level of a house, residents will have the chance to witness stunning sunsets and enjoy the ever-changing colors of the sea.

The area is experiencing a rapid growth of residential communities, with numerous beautiful homes being built. Consequently, the infrastructure is quickly developing, including the provision of electricity. It is worth noting that the last electric pole that connects to the power source is located less than half a kilometer away from this lot, which ensures convenient access to electricity with a small investment.