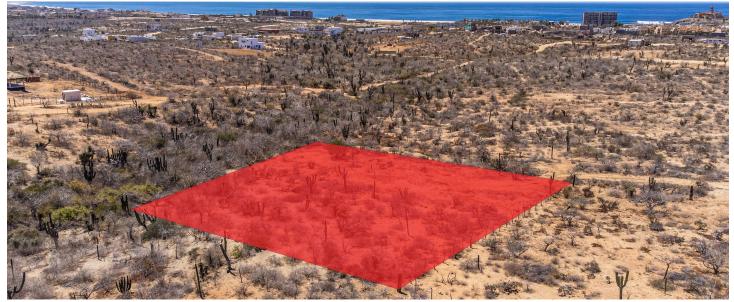

## PICACHO LOT 1956

PESCADERO | MLS: 24-1732 | 21,527 SF LOT SIZE

## Listing Overview

This plot has a notable advantage of being close to the Pacific Ocean. It is just a short distance from the soothing sound of the waves and the refreshing ocean breeze, creating a peaceful and serene environment. With its breathtaking ocean views, particularly from the second level of a house, residents will have the chance to witness stunning sunsets and enjoy the ever-changing colors of the sea.

The area is experiencing a rapid growth of residential communities, with numerous beautiful homes being built. Consequently, the infrastructure is quickly developing, including the provision of electricity. It is worth noting that the last electric pole that connects to the power source is located less than half a kilometer away from this lot, which ensures convenient access to electricity with a small investment.