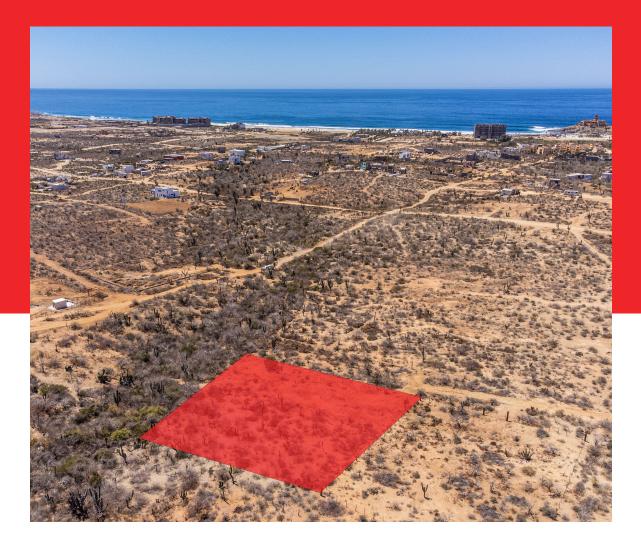

## Welcome to PICACHO LOT 1956

## MLS: 24-1732 21,527 SF LOT SIZE

## ABOUT PICACHO LOT 1956

This plot has a notable advantage of being close to the Pacific Ocean. It is just a short distance from the soothing sound of the waves and the refreshing ocean breeze, creating a peaceful and serene environment. With its breathtaking ocean views, particularly from the second level of a house, residents will have the chance to witness stunning sunsets and enjoy the ever-changing colors of the sea.