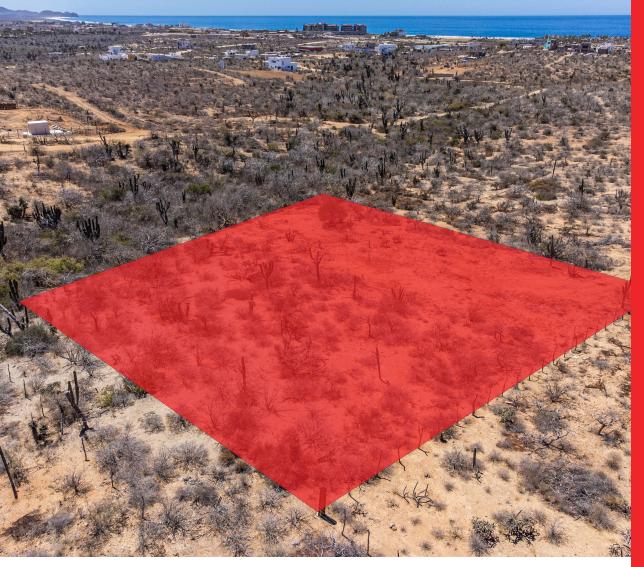

## Welcome to PICACHO LOT 1956

## MLS: 24-1732 21,527 SF LOT SIZE

## ABOUT PICACHO LOT 1956

This plot has a notable advantage of being close to the Pacific Ocean. It is just a short distance from the soothing sound of the waves and the refreshing ocean breeze, creating a peaceful and serene environment. With its breathtaking ocean views, particularly from the second level of a house, residents will have the chance to witness stunning sunsets and enjoy the ever-changing colors of the sea.