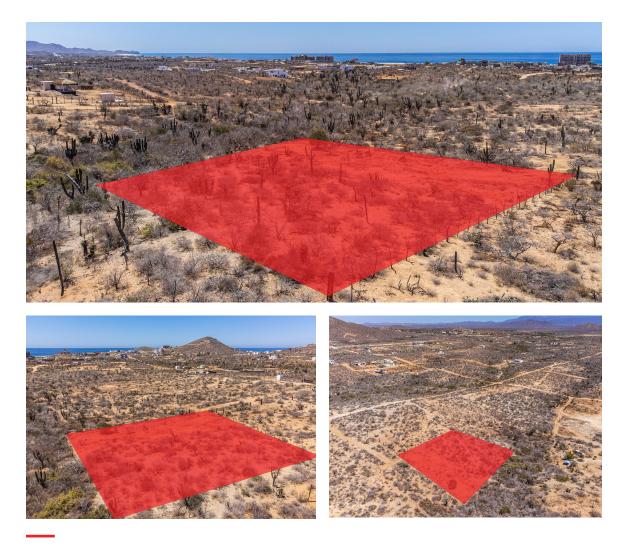

## Welcome to PICACHO LOT 1956

## MLS: 24-1732 21,527 SF LOT SIZE

## ABOUT PICACHO LOT 1956

This plot has a notable advantage of being close to the Pacific Ocean. It is just a short distance from the soothing sound of the waves and the refreshing ocean breeze, creating a peaceful and serene environment. With its breathtaking ocean views, particularly from the second level of a house, residents will have the chance to witness stunning sunsets and enjoy the ever-changing colors of the sea.